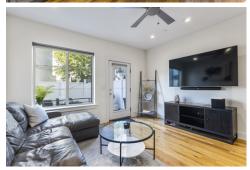

Eric Fox (267) 625-4504 (Eric Cell) eric@efoxhomes.com http://www.efoxhomes.com

Compass 1430 Walnut Street 3rd Floor Philadelphia, PA 19102 (267) 435-8015

This better-than-brand new condo has all the perks of new construction without the builder headaches. You'll enjoy 2+ years remaining on the tax abatement, high-end finishes and a deep 85-foot lot that accommodates off-street parking plus a sunny, private and generous outdoor patio. The main level features open concept living with a stunning kitchen at the center of the floor plan. Enter through either the front common hallway or the back patio (where the parking is) and head into a bright living space with hardwood floors and high ceilings that flow naturally into the gorgeous kitchen. The kitchen boasts stainless steel GE appliances, 42" modern gray cabinetry, Quartz countertops and breakfast bar with pendant lighting. Past the kitchen is the first bedroom with a full wall of windows and a large closet. This room is large enough for a gueen bed and furniture set, but the current owner uses it as a home gym. There's a full bath in the hallway with wood grain tile flooring and matching shower surround plus frameless glass shower door. There are two more bedrooms on the private and serene lower level which has high ceilings, plenty of natural light through deep egress windows, and wood grain tile flooring. Both bedrooms are spacious with closets and feature en-suite baths; one with a soaking tub and the other with a stall shower and frameless glass doors. A convenient laundry/utility alocatic located on this lovel and stores the red full sized stockable LC washer 2 driver as well as the LIVAC existen and hat water